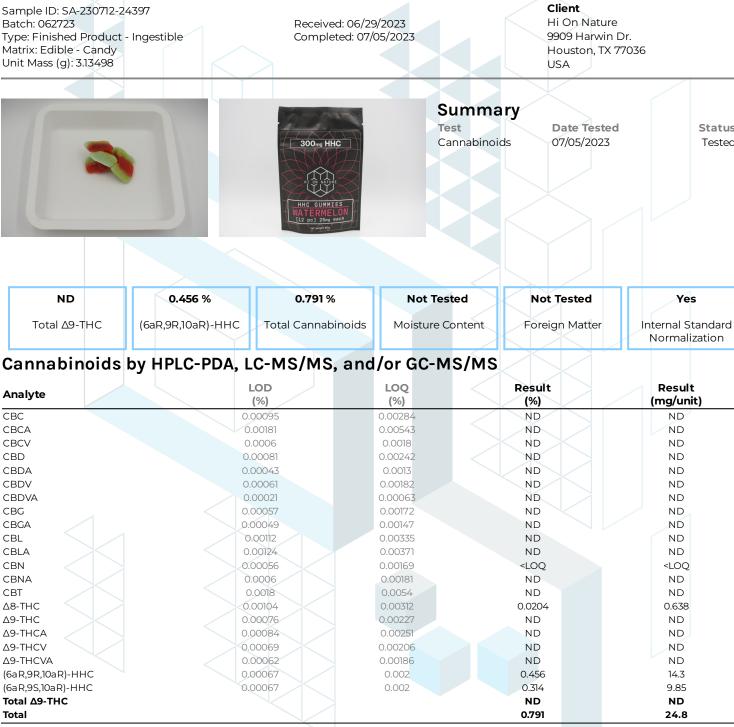

**KCA** Laboratories 232 North Plaza Drive Nicholasville, KY 40356

kca

**300mg HHC Watermelon Slices** 

+1-833-KCA-LABS https://kcalabs.com KDA Lic.# P\_0058

1 of 1

Status

Tested



ND = Not Detected; NT = Not Tested; LOD = Limit of Detection; LOQ = Limit of Quantitation; RL = Reporting Limit;  $\Delta$  = Delta; Total  $\Delta$ 9-THC =  $\Delta$ 9-THCA \* 0.877 +  $\Delta$ 9-THC; Total CBD = CBDA \* 0.877 + CBD;

CBC

CBD

CBG

CBL

CBN

CBT

Total

Generated By: Ryan Bellone CCO Date: 07/12/2023

Tested By: Scott Caudill Senior Scientist Date: 07/05/2023



This product or substance has been tested by KCA Laboratories using validated testing methodologies and an ISO/IEC 170252017 accredited quality system. Values reported relate only to the product or substance tested. The reported result is based on a sample weight. Unless otherwise stated, results of tests performed on all quality control samples met criteria for acceptance established by KCA Laboratories. KCA L